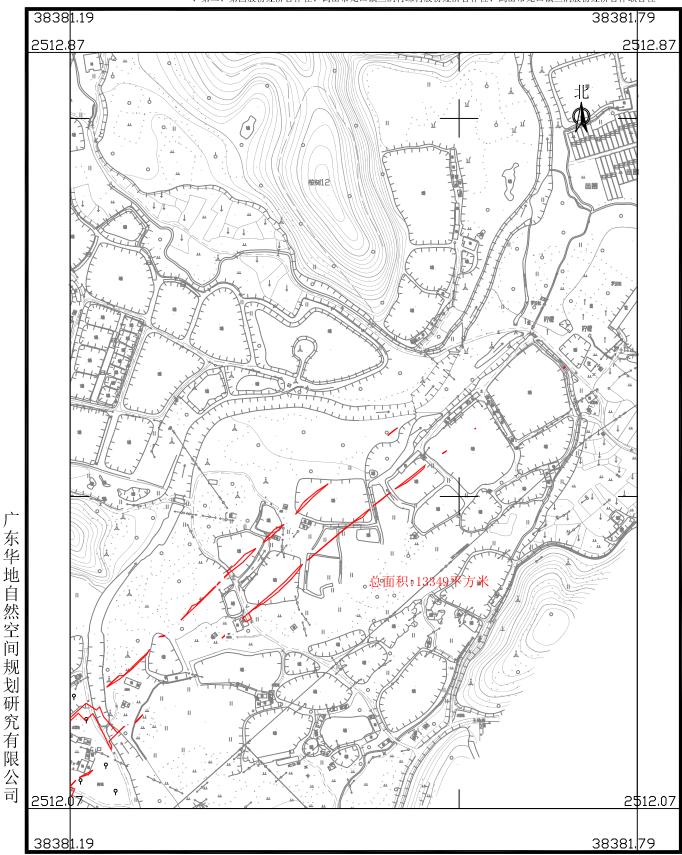

## 国道G325线鹤山桃源至址山段改建工程项目用地拟征收土地范围图(2-1)

鹤山市龙口镇三洞村三岗第十、第十一、第十二股份经济合作社、鹤山市龙口镇三洞村三岗股份经济合作社、鹤山市龙口镇三洞股份经济合作联合社、鹤山市龙口镇四堡村岗背股份经济合作社、鹤山市龙口镇四堡村昆中股份经济合作社、鹤山市龙口镇四堡村上藕塘股份经济合作社、鹤山市龙口镇四堡村上新股份经济合作社、鹤山市龙口镇四堡村新村股份经济合作社、鹤山市龙口镇四堡村余屋股份经济合作社、鹤山市龙口镇四堡股份经济合作联合社

2025年4月数字化制图 2000国家大地坐标系,中央子午线114度 TD/T 1008-2007土地勘测定界规程 制图员: 林楚云 检查员: 杨 团