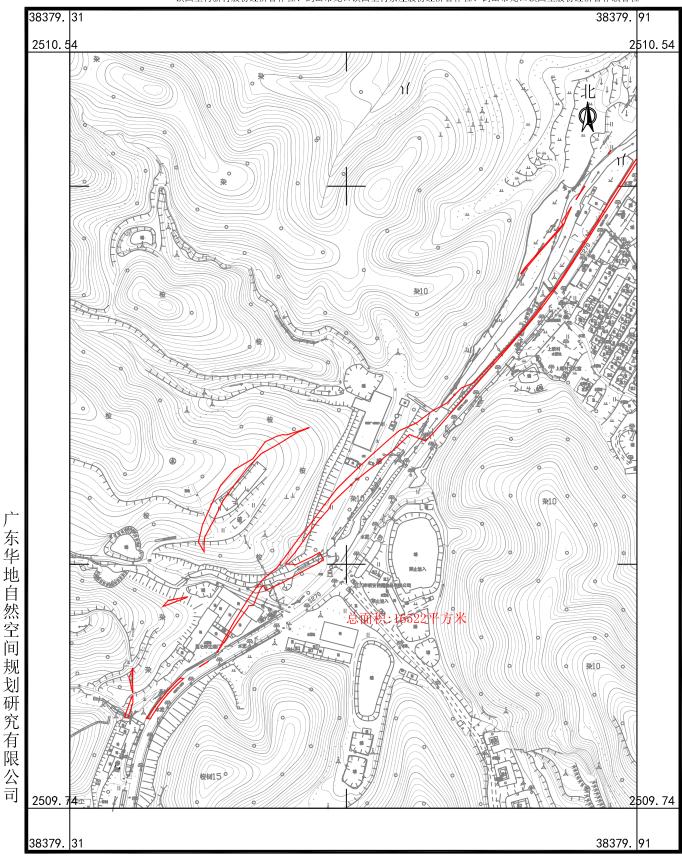

## 国道G325线鹤山桃源至址山段改建工程项目用地拟征收土地范围图(3-1)

鹤山市龙口镇四堡村上藕塘股份经济合作社、鹤山市龙口镇四堡村上新 股份经济合作社、鹤山市龙口镇四堡村下藕塘股份经济合作社、鹤山市 龙口镇四堡村新村股份经济合作社、鹤山市龙口镇四堡股份经济合作联合社

2025年4月数字化制图 2000国家大地坐标系,中央子午线114度 TD/T 1008-2007土地勘测定界规程 制图员: 林楚云 检查员: 杨 团